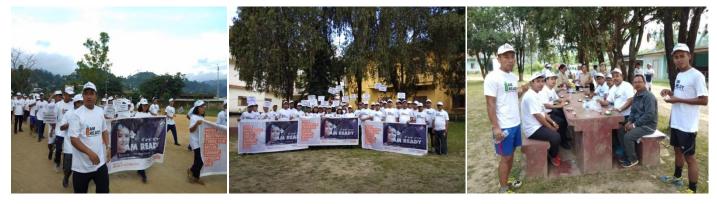

### FORMAT FOR SVEEP CAMPAIGN FOR SSR, 2018

Date: 25.09.2018 Location: Foot March rally from indoor stadium chandel to DCs office, Chandel. Officer in charge: Shri Krishna Kumar, DEO, Chandel Participants: EROs/AEROs/Election staffs/ BLO Supervisors.

| Participants                | Achievement                                                                                                                                                                                                               |
|-----------------------------|---------------------------------------------------------------------------------------------------------------------------------------------------------------------------------------------------------------------------|
| No. of Participants         | 50                                                                                                                                                                                                                        |
| No. of Caps distributed     | 40                                                                                                                                                                                                                        |
| No. of T-Shirts distributed | 40                                                                                                                                                                                                                        |
| No. of Forms issued         | Nil                                                                                                                                                                                                                       |
| Form – 6                    | Nil                                                                                                                                                                                                                       |
| Form – 7                    | Nil                                                                                                                                                                                                                       |
| Form – 8                    | Nil                                                                                                                                                                                                                       |
| Form – 8A                   | Nil                                                                                                                                                                                                                       |
| Activities                  | A Foot march rally was organise to create awareness amongst the general public that Special Summary Revision, 2018 is happening/ongoing was carried out in collaboration with NYK, Chandel & Students of MUGHSS, Chandel. |
| Queries from Participants   | Nil                                                                                                                                                                                                                       |
| Comments of Officer i/c     | Participants were very enthusiastic and happy to see such Rally being organized to create awareness amongst the people of chandel.                                                                                        |

SNAPSHOTS OF FOOT MARCH RALLY FOR AWARENESS ON SSR, 2019 AT DISTRICT HQs CHANDEL.