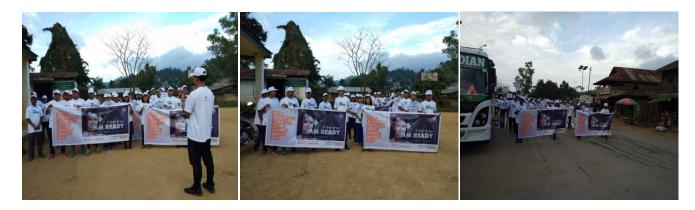

### FORMAT FOR SVEEP CAMPAIGN FOR SSR, 2018

Date: 25.09.2018 Location: Foot March rally from indoor stadium chandel to DCs office, Chandel. Officer in charge: Shri Krishna Kumar, DEO, Chandel Participants: EROs/AEROs/Election staffs/ BLO Supervisors.

| Participants                | Achievement                                                                                                                                                                                                               |
|-----------------------------|---------------------------------------------------------------------------------------------------------------------------------------------------------------------------------------------------------------------------|
| No. of Participants         | 50                                                                                                                                                                                                                        |
| No. of Caps distributed     | 40                                                                                                                                                                                                                        |
| No. of T-Shirts distributed | 40                                                                                                                                                                                                                        |
| No. of Forms issued         | Nil                                                                                                                                                                                                                       |
| Form – 6                    | Nil                                                                                                                                                                                                                       |
| Form – 7                    | Nil                                                                                                                                                                                                                       |
| Form – 8                    | Nil                                                                                                                                                                                                                       |
| Form – 8A                   | Nil                                                                                                                                                                                                                       |
| Activities                  | A Foot march rally was organise to create awareness amongst the general public that Special Summary Revision, 2018 is happening/ongoing was carried out in collaboration with NYK, Chandel & Students of MUGHSS, Chandel. |
| Queries from Participants   | Nil                                                                                                                                                                                                                       |
| Comments of Officer i/c     | Participants were very enthusiastic and happy to see such Rally being organized to create awareness amongst the people of chandel.                                                                                        |

SNAPSHOTS OF FOOT MARCH RALLY FOR AWARENESS ON SSR, 2019 AT DISTRICT HQs CHANDEL.